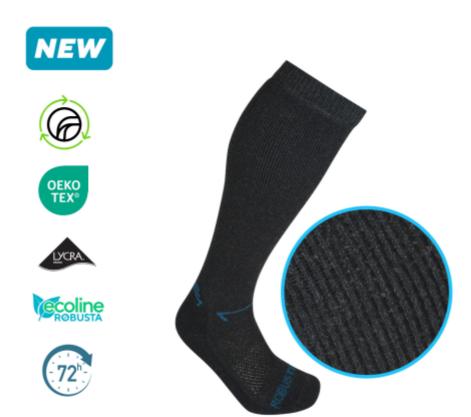

## **CALCETÍN FRIO EXTREMO ALTO**

Tallas / Sizes / Größen / Pointures: EU > S (35-38) / M (39-42) / L (43-46) UK > S (3-5) / M (6-8) / L (9-11)

81004

## Composition:

44% Recycled Polyester, 34% Recycled Polyamide, 20% Recycled Wool, 2% Elastane.

Long sock, padded and fully reinforced, with extra reinforcement at toe, heel and sole.

The entire structure is made of tight-fitting lycra.

The construction of the instep area is designed for good thermoregulation.

The cuff is made with Comfort Plus technology to provide support without squeezing.